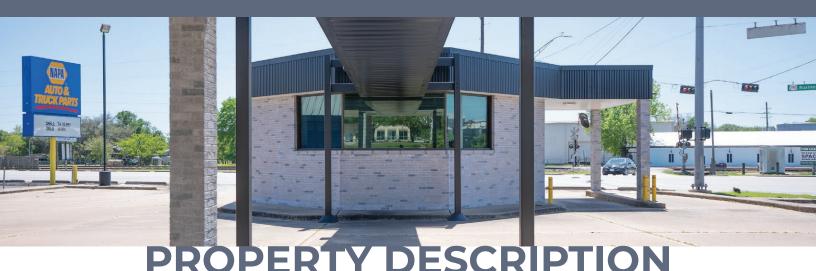

# **2211** MAIN ST

2211 Main St. Waller, TX 77484

Imagine establishing your food truck venture in a vibrant setting filled with charm and history. Discover **2211 Main Street**—a former bustling spot, now transformed into the perfect hub for food trucks. Situated in downtown Waller just off Business 290, this location offers both convenience and small-town allure, and 8 spots making it an ideal spot for your food truck business.

Whether you specialize in gourmet eats, fusion cuisine, or classic comfort food, this venue's distinctive features will help your food truck stand out.

Envision crafting a space that embodies your brand and values. At 2211 Main Street, you have the opportunity to bring your culinary vision to life, creating an inviting atmosphere that attracts hungry patrons.

Don't miss out on this chance to lease a spot that sets the stage for your food truck's success. Contact us today to explore leasing options and transform 2211 Main Street into the go-to destination for foodies in Waller. With this unique location as your canvas, your food truck business is poised for success.