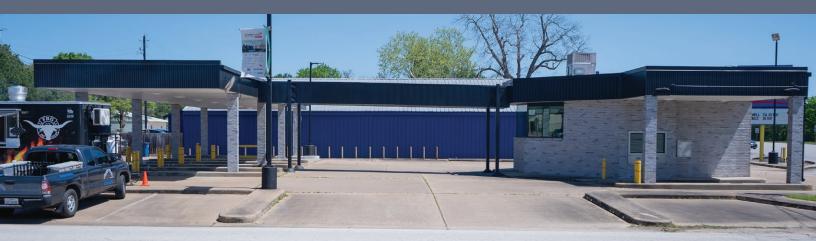

# **2211** MAIN ST

2211 Main St. Waller, TX 77484

Imagine establishing your food truck venture in a vibrant setting filled with charm and history. Discover **2211 Main Street**—a former bustling spot, now transformed into the perfect hub for food trucks. Situated in downtown Waller just off Business 290, this location offers both convenience and small-town allure, and 8 spots making it an ideal spot for your food truck business.

# **PROPERTY HIGHLIGHTS**

- 8 Food Truck Spots
- Drive-Thru
- Just off Business 290
- High Traffic