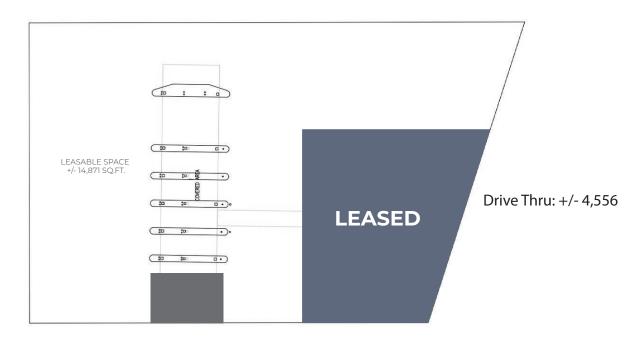

# **FLOORPLAN**

# **LEASE INFORMATION**

**Type:** NNN **Term:** 36 months min.

| SUITE  | SIZE         | DESCRIPTION |
|--------|--------------|-------------|
| Spot 1 | Leased       | Leased      |
| Spot 2 | +/- 1,856 SF | As is       |
| Spot 3 | +/- 1,856 SF | As is       |
| Spot 4 | +/- 1,856 SF | As is       |
| Spot 5 | +/- 1,856 SF | As is       |

DISCLAIMER: These numbers reflect what is currently available for lease and do not describe the total square footage

# **LEASE INFORMATION**

**Type:** NNN **Term:** 36 months min.

| SUITE      | SIZE         | DESCRIPTION |
|------------|--------------|-------------|
| Spot 6     | +/- 1,856 SF | As is       |
| Spot 7     | +/- 1,856 SF | As is       |
| Spot 8     | +/- 1,856 SF | As is       |
| Drive-Thru | Leased       | Leased      |