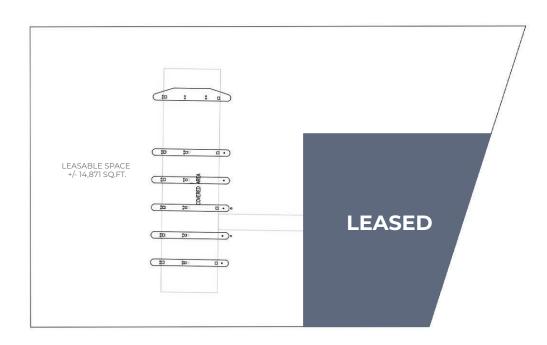

# **FLOORPLAN**

# **LEASE INFORMATION**

**Type:** NNN **Term:** 36 months min.

| SUITE  | SIZE         | DESCRIPTION |
|--------|--------------|-------------|
| Spot 1 | Leased       | Leased      |
| Spot 2 | +/- 1,856 SF | As is       |
| Spot 3 | +/- 1,856 SF | As is       |
| Spot 4 | +/- 1,856 SF | As is       |
| Spot 5 | +/- 1,856 SF | As is       |

DISCLAIMER: These numbers reflect what is currently available for lease and do not describe the total square footage