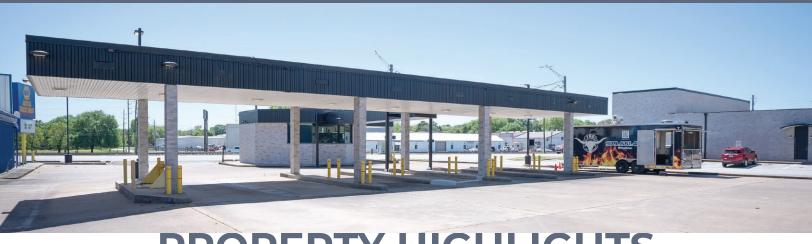

# **PROPERTY HIGHLIGHTS**

- 8 Food Truck Spots
- Drive-Thru
- Just off Business 290
- High Traffic