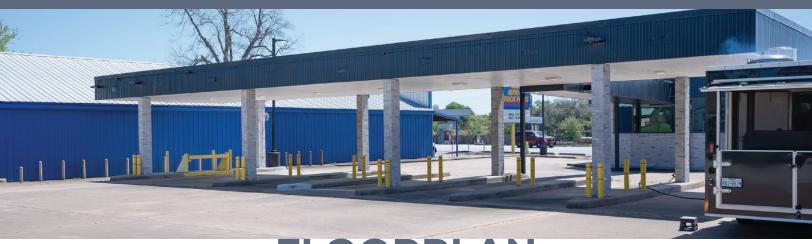

# **PROPERTY HIGHLIGHTS**

- 8 Food Truck Spots
- Drive-Thru
- Just off Business 290
- High Traffic