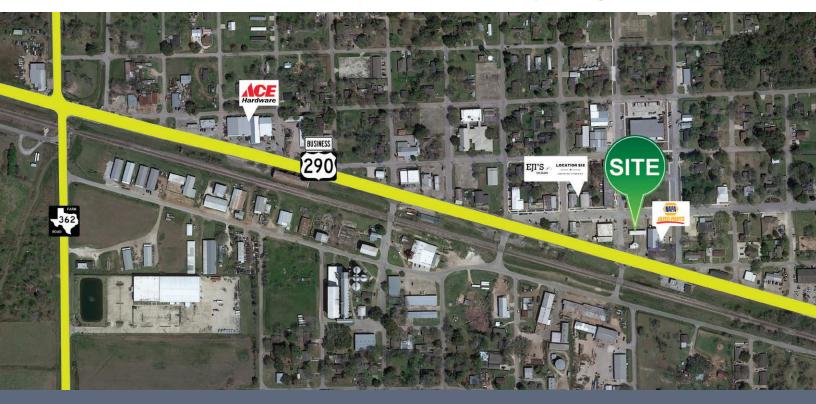

# **2211** MAIN ST

2211 Main St. Waller, TX 77484

Imagine establishing your food truck venture in a vibrant setting filled with charm and history. Discover **2211 Main Street**—a former bustling spot, now transformed into the perfect hub for food trucks. Situated in downtown Waller just off Business 290, this location offers both convenience and small-town allure, and 8 spots making it an ideal spot for your food truck business.

# **PROPERTY HIGHLIGHTS**

- 8 Food Truck Spots
- Drive-Thru
- Just off Business 290
- High Traffic