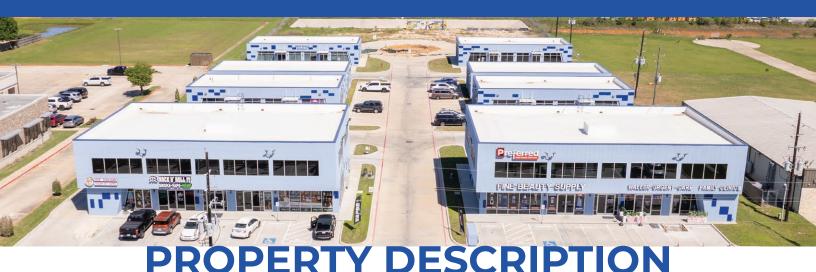

continued expansion and development.

The Sri Sai Business Center is located in the heart of Waller, conveniently situated on FM 2920, just off Highway 290. This prime location offers businesses seeking opportunities the perfect spot to start or upgrade their office space, with the added convenience of being located near major highways for easy access.

Each unit in the Sri Sai Business Center features a flexible floor plan that can be tailored to your specific needs. Whether you're looking to lease a space for a short or long-term period, you have complete control over your unit. The Business Center provides a range of options for businesses of all sizes and requirements, making it an excellent choice for startups and established businesses alike.