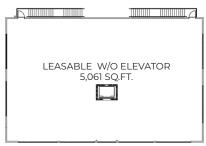

## TWO STORY

BUILDING A, FIRST FLOOR

BUILDING A, SECOND FLOOR

BUILDING A, SECOND FLOOR - OPTION 2

BUILDING B, FIRST FLOOR

BUILDING B, SECOND FLOOR

**Type:** NNN **Term:** 36 months min.

| SUITE                                                  | SIZE         | DESCRIPTION                  |
|--------------------------------------------------------|--------------|------------------------------|
| 1001 Priya                                             | LEASED       | LEASED                       |
| 1002 Priya                                             | +/- 2,806 SF | Shell, build-out per request |
| 1003 Priya                                             | +/- 2,806 SF | Shell, build-out per request |
| 1004 Priya                                             | +/- 2,806 SF | Shell, build-out per request |
| 1005 Priya                                             | +/- 1,400 SF | Shell, build-out per request |
| 1006 Priya                                             | +/- 2,806 SF | Shell, build-out per request |
| Retail & Office <b>Building A</b> , First Floor        | LEASED       | LEASED                       |
| Retail & Office <b>Building A</b> , Second Floor       | +/- 5,130 SF | Shell, build-out per request |
| Retail & Office <b>Building A</b> , Second Floor Opt 2 | +/- 5,061 SF | Shell, build-out per request |
| Retail & Office <b>Building B</b> , First Floor        | LEASED       | LEASED                       |
| Retail & Office <b>Building B</b> , Second Floor       | +/- 3,485 SF | Shell, build-out per request |