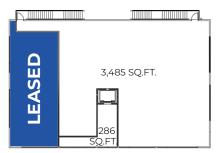

## TWO STORY

BUILDING A, FIRST FLOOR

BUILDING A, SECOND FLOOR

BUILDING A, SECOND FLOOR - OPTION 2

BUILDING B, FIRST FLOOR

BUILDING B, SECOND FLOOR

**Type:** NNN **Term:** 36 months min.

| SUITE                                                  | SIZE         | DESCRIPTION                  |
|--------------------------------------------------------|--------------|------------------------------|
| 1001 Priya                                             | LEASED       | LEASED                       |
| 1002 Priya                                             | +/- 2,806 SF | Shell, build-out per request |
| 1003 Priya                                             | +/- 2,806 SF | Shell, build-out per request |
| 1004 Priya                                             | +/- 2,806 SF | Shell, build-out per request |
| 1005 Priya                                             | +/- 1,400 SF | Shell, build-out per request |
| 1006 Priya                                             | +/- 2,806 SF | Shell, build-out per request |
| Retail & Office <b>Building A</b> , First Floor        | LEASED       | LEASED                       |
| Retail & Office <b>Building A</b> , Second Floor       | +/- 5,130 SF | Shell, build-out per request |
| Retail & Office <b>Building A</b> , Second Floor Opt 2 | +/- 5,061 SF | Shell, build-out per request |
| Retail & Office <b>Building B</b> , First Floor        | LEASED       | LEASED                       |
| Retail & Office <b>Building B</b> , Second Floor       | +/- 3,485 SF | Shell, build-out per request |