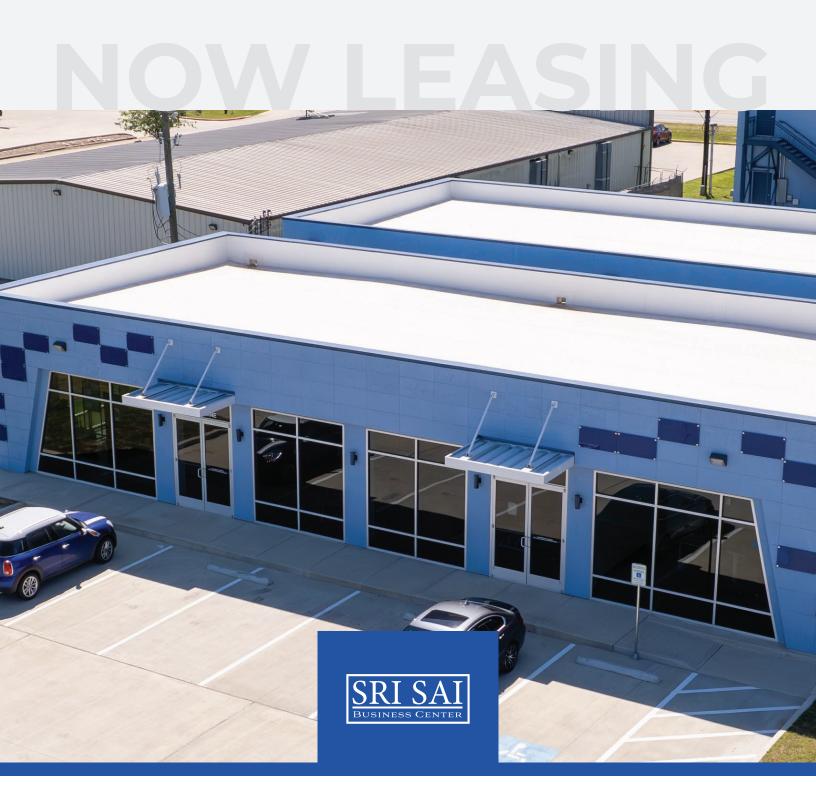

31390 FM 2920 Waller, TX 77484

31406 FM 2920 Waller, TX 77484

As the City of Waller continues to undergo rapid expansion, the demand for exceptional office and retail spaces is on the rise. The success of these units has the potential to further drive the city's growth, provided they are executed correctly. We are confident that the newly built **Sri Sai Business Center**, designed by Finishes Solutions, will be a vital factor in Waller's

continued expansion and development.

The Sri Sai Business Center is located in the heart of Waller, conveniently situated on FM 2920, just off Highway 290. This prime location offers businesses seeking opportunities the perfect spot to start or upgrade their office space, with the added convenience of being located near major highways for easy access.