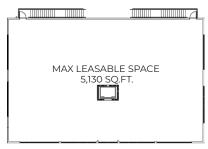

## TWO STORY

BUILDING A, FIRST FLOOR

BUILDING A, SECOND FLOOR

BUILDING A, SECOND FLOOR - OPTION 2

BUILDING B, FIRST FLOOR

BUILDING B, SECOND FLOOR

**Type:** NNN **Term:** 36 months min.

| SUITE                                                  | SIZE         | DESCRIPTION                  |
|--------------------------------------------------------|--------------|------------------------------|
| 1001 Priya                                             | LEASED       | LEASED                       |
| 1002 Priya                                             | +/- 2,806 SF | Shell, build-out per request |
| 1003 Priya                                             | +/- 2,806 SF | Shell, build-out per request |
| 1004 Priya                                             | +/- 2,806 SF | Shell, build-out per request |
| 1005 Priya                                             | +/- 1,400 SF | Shell, build-out per request |
| 1006 Priya                                             | +/- 2,806 SF | Shell, build-out per request |
| Retail & Office <b>Building A</b> , First Floor        | LEASED       | LEASED                       |
| Retail & Office <b>Building A</b> , Second Floor       | +/- 5,130 SF | Shell, build-out per request |
| Retail & Office <b>Building A</b> , Second Floor Opt 2 | +/- 5,061 SF | Shell, build-out per request |
| Retail & Office <b>Building B</b> , First Floor        | LEASED       | LEASED                       |
| Retail & Office <b>Building B</b> , Second Floor       | +/- 3,485 SF | Shell, build-out per request |