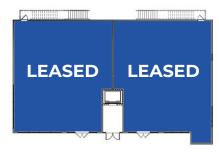

## TWO STORY

BUILDING A, FIRST FLOOR

BUILDING A, SECOND FLOOR

BUILDING A, SECOND FLOOR - OPTION 2

BUILDING B, FIRST FLOOR

BUILDING B, SECOND FLOOR

**Type:** NNN **Term:** 36 months min.

| SUITE                                                  | SIZE         | DESCRIPTION                  |
|--------------------------------------------------------|--------------|------------------------------|
| 1001 Priya                                             | LEASED       | LEASED                       |
| 1002 Priya                                             | +/- 2,806 SF | Shell, build-out per request |
| 1003 Priya                                             | +/- 2,806 SF | Shell, build-out per request |
| 1004 Priya                                             | +/- 2,806 SF | Shell, build-out per request |
| 1005 Priya                                             | +/- 1,400 SF | Shell, build-out per request |
| 1006 Priya                                             | +/- 2,806 SF | Shell, build-out per request |
| Retail & Office <b>Building A</b> , First Floor        | LEASED       | LEASED                       |
| Retail & Office <b>Building A</b> , Second Floor       | +/- 5,130 SF | Shell, build-out per request |
| Retail & Office <b>Building A</b> , Second Floor Opt 2 | +/- 5,061 SF | Shell, build-out per request |
| Retail & Office <b>Building B</b> , First Floor        | LEASED       | LEASED                       |
| Retail & Office <b>Building B</b> , Second Floor       | +/- 3,485 SF | Shell, build-out per request |