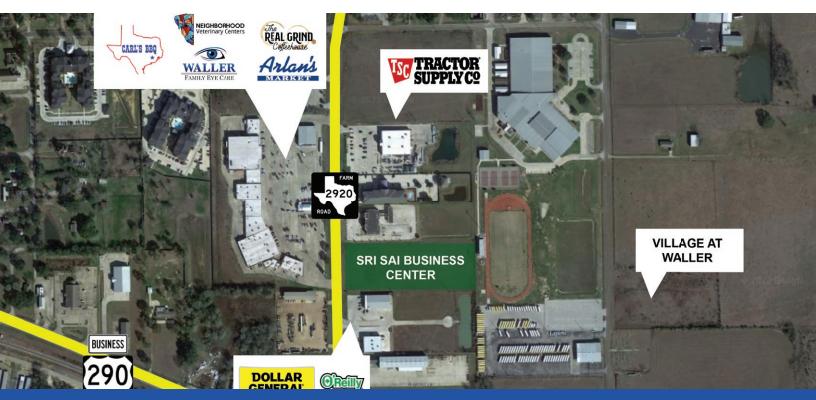

continued expansion and development.

The Sri Sai Business Center is located in the heart of Waller, conveniently situated on FM 2920, just off Highway 290. This prime location offers businesses seeking opportunities the perfect spot to start or upgrade their office space, with the added convenience of being located near major highways for easy access.