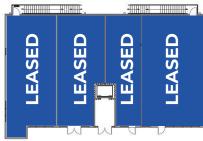

# ONE

**LEASED 1002 Priya Lane** Waller, TX 77484 1001 Priya Lane MAX LEASABLE SPACE Waller, TX 77484 2,806 SQ.FT. 1003 Priya Lane Waller, TX 77484 **1004 Priya Lane** Waller, TX 77484 MAX LEASABLE SPACE MAX LEASABLE SPACE 2,806 SQ.FT. 2,806 SQ.FT. LEASED LEASED LEASABLE SPACE 1005 Priya Lane MAX LEASABLE SPACE 2,806 SQ.FT. 1006 Priya Lane 1,400 SQ.FT. Waller, TX 77484 Waller, TX 77484

## TWO STORY

BUILDING A, FIRST FLOOR

BUILDING A, SECOND FLOOR

BUILDING A, SECOND FLOOR - OPTION 2

BUILDING B, FIRST FLOOR

BUILDING B, SECOND FLOOR

**Type:** NNN **Term:** 36 months min.

| SUITE                                                  | SIZE         | DESCRIPTION                  |
|--------------------------------------------------------|--------------|------------------------------|
| 1001 Priya                                             | LEASED       | LEASED                       |
| 1002 Priya                                             | +/- 2,806 SF | Shell, build-out per request |
| 1003 Priya                                             | +/- 2,806 SF | Shell, build-out per request |
| 1004 Priya                                             | +/- 2,806 SF | Shell, build-out per request |
| 1005 Priya                                             | +/- 1,400 SF | Shell, build-out per request |
| 1006 Priya                                             | +/- 2,806 SF | Shell, build-out per request |
| Retail & Office <b>Building A</b> , First Floor        | LEASED       | LEASED                       |
| Retail & Office <b>Building A</b> , Second Floor       | +/- 5,130 SF | Shell, build-out per request |
| Retail & Office <b>Building A</b> , Second Floor Opt 2 | +/- 5,061 SF | Shell, build-out per request |
| Retail & Office <b>Building B</b> , First Floor        | LEASED       | LEASED                       |
| Retail & Office <b>Building B</b> , Second Floor       | +/- 3,485 SF | Shell, build-out per request |